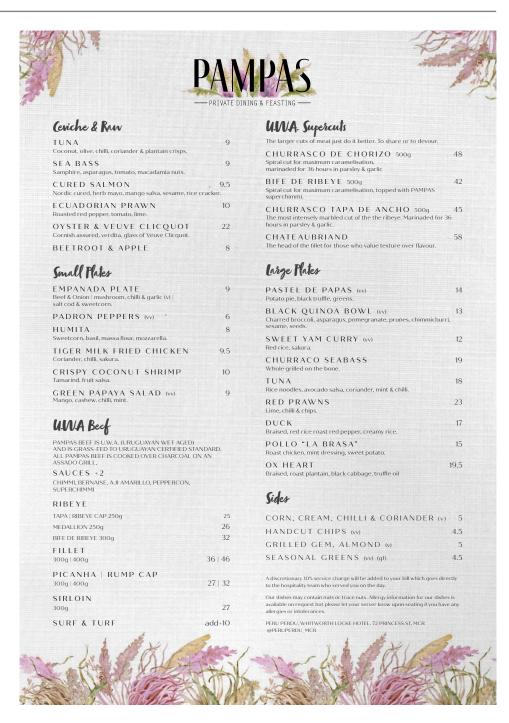

# PERU PERDU

— ALL DAY RESTAURANT & CÒCTELES —

ALL DAY

PISCO SOURS | FROZEN PISCO SOUR 7 | COFFEE & WATERMELON 8 | DEEPEST, DARKEST 8 | MONTEZUMA'S HEADRESS 7.5 EMPANADA | BEEF & ONION | MUSHROOM, ROAST CHILLI & GARLIC | SALT COD | 3 EACH

#### **CEVICHE & RAW**

| Coc         | A onut, olive, chilli, coriander & plantain crisps                      | 8   |
|-------------|-------------------------------------------------------------------------|-----|
|             | BASS<br>phire, asparagus, tomato, macadamia nuts                        | 9   |
|             | MON<br>o mayo, mango salsa, sesame, rice crackers                       | 8   |
| CRA<br>Rice | <b>B</b> noodles, pomelo, chilli, sweet potato & coriander              | 8.5 |
|             | T COD<br>ng onion, beetroot egg, potato, orange & mint                  | 8   |
|             | TICHE SAMPLER to share bass   Tuna   Crab ceviche with paired torrontes | 30  |

#### SMALL PLATES

| <b>HUMITA</b> v<br>Sweet corn, basil, massa flour, mozarella       | 5.5 |
|--------------------------------------------------------------------|-----|
| <b>DUCK "ROPA VIEJA"</b><br>Tostadas, spring onion, sweet barbeque | 7   |
| PICANHA & TURTLE BEAN ROLLS<br>Coriander, jalapeño                 | 6.5 |
| TIGER MILK FRIED CHICKEN Chilli, coriander, spring onion           | 9   |
| CRISPY COCONUT SHRIMP Tamarind, fruit salsa                        | 8   |
| PLANTA                                                             |     |
| PLANT-BASED SMALL & LARGE PLATES                                   |     |
| GREEN PAPAYA SALAD<br>Mango, cashews, chilli, mint                 | 8   |
| <b>BLACK BEAN DUMPLINGS</b><br>Fruit salsa, pickled chilli         | 6.8 |
| BEETROOT & APPLE CEVICHE                                           | 6.5 |
| SWEET YAM COCONUT CURRY<br>Red rice                                | 7   |
| PASTEL DE PAPAS<br>Potato pie, black truffle, greens               | 10  |
| <b>QUINOA BOWL</b> RED   avo, pomelo, roast aubergine & spinach    | 9.5 |

WHITE | roast corn, orange, yam, coriander, seeds

BLACK | peas, broad beans, asparagus, prune, pomegranate

#### U.W.A. STEAK

PERU PERDU BEEF IS U.W.A (URAGUYAN WET AGED) AND IS SERVED STRAIGHT UP OR WITH 'LA BRASA' MARINADE. SERVED WITH STRAW POTATO GARNISH

| BEYE                 |  |
|----------------------|--|
| PA   RIBEYE CAP 250g |  |
| BEYE MEDALLION 250g  |  |

| FILLET<br>200g   300g   400g | 21   31   40.5 |
|------------------------------|----------------|
| BIFE DE RIBEYE 300g   500g   | 21   35        |
| RIBEYE MEDALLION 250g        | 19             |
| TAPA   RIBEYE CAP 250g       | 18             |

| 200g   300g   400g                    | 21   31   40.5   |
|---------------------------------------|------------------|
| RUMP                                  |                  |
| PICANHA   RUMP CAP 200g   300g   400g | 14   20.5   26.5 |

| PICANHA   RUMP CAP 200g   300g   400g | 14   20.5   26.5 |
|---------------------------------------|------------------|
| ACCOMPANIMENTS abases as as           |                  |

| Chimmichuri   aj | i amarillo | bernaise | peppercorn |
|------------------|------------|----------|------------|
|                  |            |          |            |

| PERDU BURGER                                                     | 12 |  |
|------------------------------------------------------------------|----|--|
| Homemade patty, chimmi, beetroot brioche, gem lettuce, red onion |    |  |

| U.W.A. SAMPLER for two to share                               | 120 |
|---------------------------------------------------------------|-----|
| A combined 1kg of the four cuts paired with malbecs from four |     |
| differnt regions (choice of 2 sides)                          |     |

#### LARGE PLATES

| <b>DUCK</b> Braised duck leg, red rice, roast red pepper & creamy rice                                                                                                                                                                                                                                                                                                                                                                                                                                                                                                                                                                                                                                                                                                                                                                                                                                                                                                                                                                                                                                                                                                                                                                                                                                                                                                                                                                                                                                                                                                                                                                                                                                                                                                                                                                                                                                                                                                                                                                                                                                                         | 17  |
|--------------------------------------------------------------------------------------------------------------------------------------------------------------------------------------------------------------------------------------------------------------------------------------------------------------------------------------------------------------------------------------------------------------------------------------------------------------------------------------------------------------------------------------------------------------------------------------------------------------------------------------------------------------------------------------------------------------------------------------------------------------------------------------------------------------------------------------------------------------------------------------------------------------------------------------------------------------------------------------------------------------------------------------------------------------------------------------------------------------------------------------------------------------------------------------------------------------------------------------------------------------------------------------------------------------------------------------------------------------------------------------------------------------------------------------------------------------------------------------------------------------------------------------------------------------------------------------------------------------------------------------------------------------------------------------------------------------------------------------------------------------------------------------------------------------------------------------------------------------------------------------------------------------------------------------------------------------------------------------------------------------------------------------------------------------------------------------------------------------------------------|-----|
| POLLO "LA BRASA" Roast chicken, sweet potato & mint dressing                                                                                                                                                                                                                                                                                                                                                                                                                                                                                                                                                                                                                                                                                                                                                                                                                                                                                                                                                                                                                                                                                                                                                                                                                                                                                                                                                                                                                                                                                                                                                                                                                                                                                                                                                                                                                                                                                                                                                                                                                                                                   | 14  |
| PORK BELLY Potato, adobo chilli, apple, coriander                                                                                                                                                                                                                                                                                                                                                                                                                                                                                                                                                                                                                                                                                                                                                                                                                                                                                                                                                                                                                                                                                                                                                                                                                                                                                                                                                                                                                                                                                                                                                                                                                                                                                                                                                                                                                                                                                                                                                                                                                                                                              | 15  |
| MARKET GRILLED FISH gf                                                                                                                                                                                                                                                                                                                                                                                                                                                                                                                                                                                                                                                                                                                                                                                                                                                                                                                                                                                                                                                                                                                                                                                                                                                                                                                                                                                                                                                                                                                                                                                                                                                                                                                                                                                                                                                                                                                                                                                                                                                                                                         | 16  |
| TUNA<br>Rice noodle, avo salsa, coriander, mint, chilli                                                                                                                                                                                                                                                                                                                                                                                                                                                                                                                                                                                                                                                                                                                                                                                                                                                                                                                                                                                                                                                                                                                                                                                                                                                                                                                                                                                                                                                                                                                                                                                                                                                                                                                                                                                                                                                                                                                                                                                                                                                                        | 16  |
| RED PRAWNS<br>Lime, chilli & chips                                                                                                                                                                                                                                                                                                                                                                                                                                                                                                                                                                                                                                                                                                                                                                                                                                                                                                                                                                                                                                                                                                                                                                                                                                                                                                                                                                                                                                                                                                                                                                                                                                                                                                                                                                                                                                                                                                                                                                                                                                                                                             | 18  |
| SIDES                                                                                                                                                                                                                                                                                                                                                                                                                                                                                                                                                                                                                                                                                                                                                                                                                                                                                                                                                                                                                                                                                                                                                                                                                                                                                                                                                                                                                                                                                                                                                                                                                                                                                                                                                                                                                                                                                                                                                                                                                                                                                                                          |     |
| CORN, CREAM, CHILLI & CORIANDER V                                                                                                                                                                                                                                                                                                                                                                                                                                                                                                                                                                                                                                                                                                                                                                                                                                                                                                                                                                                                                                                                                                                                                                                                                                                                                                                                                                                                                                                                                                                                                                                                                                                                                                                                                                                                                                                                                                                                                                                                                                                                                              | 4.5 |
| HANDCUT CHIPS VV                                                                                                                                                                                                                                                                                                                                                                                                                                                                                                                                                                                                                                                                                                                                                                                                                                                                                                                                                                                                                                                                                                                                                                                                                                                                                                                                                                                                                                                                                                                                                                                                                                                                                                                                                                                                                                                                                                                                                                                                                                                                                                               | 4.5 |
| TOMATOES vv, gf                                                                                                                                                                                                                                                                                                                                                                                                                                                                                                                                                                                                                                                                                                                                                                                                                                                                                                                                                                                                                                                                                                                                                                                                                                                                                                                                                                                                                                                                                                                                                                                                                                                                                                                                                                                                                                                                                                                                                                                                                                                                                                                | 5   |
| GREENS WITH CORIANDER & MINT $vv,\ gf$                                                                                                                                                                                                                                                                                                                                                                                                                                                                                                                                                                                                                                                                                                                                                                                                                                                                                                                                                                                                                                                                                                                                                                                                                                                                                                                                                                                                                                                                                                                                                                                                                                                                                                                                                                                                                                                                                                                                                                                                                                                                                         | 4   |
| and the second s |     |

A discretionary 10% service charge will be added to your bill which goes directly to the hospitality team who served you on the day.

Our dishes may contain nuts or trace nuts. Allergy information for our dishes is available on request but please let your server know upon seating if you have any allergies or intolerance

PERU PERUD @ THE COTTON FACTORY | WHITWORTH LOCKE HOTEL, 72 PRINCESS ST, MCR | @PERUPERDU\_MCR | @COTTONFACTORYWL | @LOCKEHOTELS